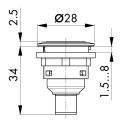

## Pushbutton with 4-pole M12 connector SSWTI\_C007

Category: Pushbuttons

Series: SHORTRON® connect

Panel cut-out: Ø 22.3 mm Mounting depth: 33.7 mm

Protection class: II (protective insulation)

Degree of protection: IP65 / IP67
Switching function: momentary action
Travel: 2.3 mm (pushbutton)

round

Storage temperature: -40°C ... 80°C

Positive opening: no

Operating temperature: -25°C ... 70°C

Shape:

Contact material: AgNi