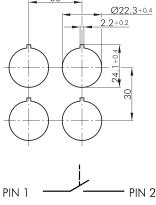

0 1 2

PIN 1/PIN 2

## Pushbutton with 4-pole M12 connector SSWTI\_C007

Category: Pushbuttons

Series: SHORTRON® connect

Panel cut-out: Ø 22.3 mm Mounting depth: 33.7 mm

Protection class: II (protective insulation)

Degree of protection: IP65 / IP67
Switching function: momentary action
Travel: 2.3 mm (pushbutton)