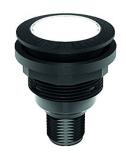

## Pushbutton with 4-pole M12 connector SSWTI\_C007

Category: Pushbuttons

Series: SHORTRON® connect

Panel cut-out: Ø 22.3 mm Mounting depth: 33.7 mm

Protection class: II (protective insulation)

Degree of protection: IP65 / IP67
Switching function: momentary action
Travel: 2.3 mm (pushbutton)

Illumination: no
With labelling option: yes
Contact equipment: 1 NO

Connection type: 4-pole M12 connector (integrated), A coded

Front bezel blac

Mechanical life:

1 million switching cycles
Electrical life:
1 million switching cycles

round

Storage temperature: -40°C ... 80°C

Positive opening: no

Operating temperature: -25°C ... 70°C

Shape:

Contact material: AgNi